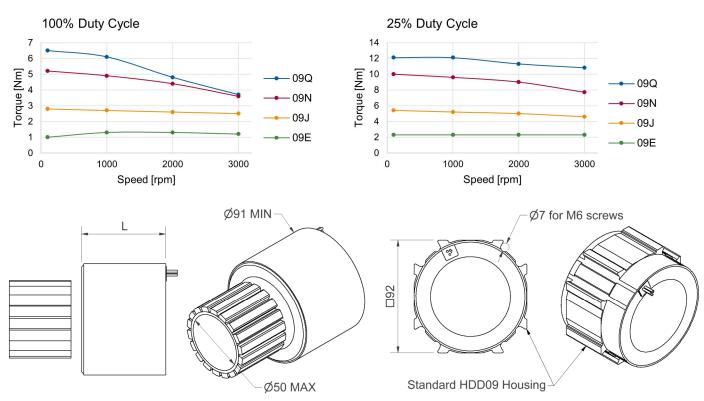

Stators are available with standard HDD09 housing or machined down to ø91 MIN.

HDD can adapt both stator and rotor for your specific need. Please contact us for further information.

Please see http://www.hddservo.com for more details and other motor models.

## Technical data

| Туре | Torque |      | Speed | Winding Ma<br>(230 VAC) |         | Winding Pa<br>(400 VAC) |         | Length [L] |
|------|--------|------|-------|-------------------------|---------|-------------------------|---------|------------|
|      | M0     | Mn   | n     | 10                      | In      | 10                      | In      |            |
|      | [Nm]   | [Nm] | [rpm] | [A rms]                 | [A rms] | [A rms]                 | [A rms] | [mm]       |
| 09E  | 1.3    | 1.2  | 3000  | 2.8                     | 2.7     | 1.2                     | 1.1     | 29.3       |
| 09J  | 2.8    | 2.3  | 3000  | 4.3                     | 4.0     | 2.5                     | 2.3     | 41.5       |
| 09N  | 5.2    | 3.6  | 3000  | 7.4                     | 6.3     | 3.9                     | 3.3     | 70         |
| 09Q  | 6.5    | 4.8  | 2000  | -                       | -       | 5.3                     | 3.0     | 91.7       |